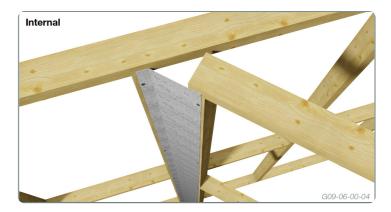

## **APPLICATION**

- 1. Attach 45° Wall Capping to the right side of wall junction.
- 2. Fix with Multinail 2.8Ø nails at maximum 600mm centres.