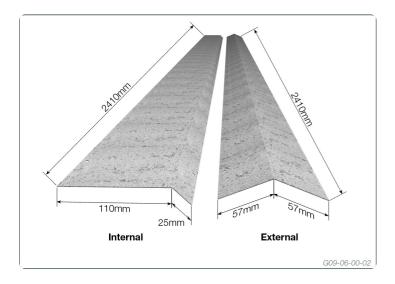

## **DESCRIPTION AND PACKAGING**

Manufactured from Galvanised G300 Z275 Steel

| Description                         | Product Code | Reference Code | Carton quantity | Carton kg. |
|-------------------------------------|--------------|----------------|-----------------|------------|
| External                            |              |                |                 |            |
| 57 x 57 x 2410                      | TA5757       | WC57057        | 1               | 1.5        |
| Internal                            |              |                |                 |            |
| 25 x 110 x 2410                     | TA25110      | WC25110        | 1               | 2          |
| 30mm x 2.8Ø Multinail Nails (TA302) |              |                |                 |            |