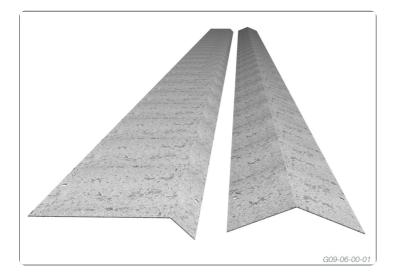

## 45° Wall Capping

45º Wall Capping

Ideal for applying to where there is a 45° junction of two walls: Quick and easy to install.

Available in both external and internal walls.