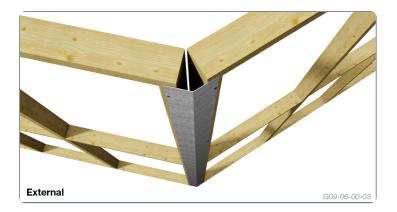

## **APPLICATION**

- 1. Attach 45° Wall Capping to the right side of wall junction.
- 2. Fix with Multinail 2.8Ø nails at maximum 600mm centres.