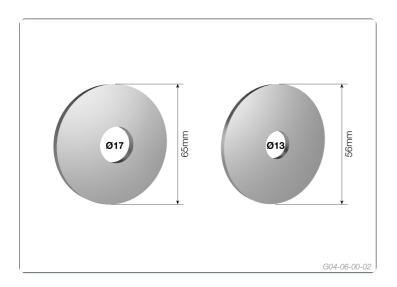

## **DESCRIPTION AND PACKAGING**

| Description            | Product Code | Reference Code | Carton quantity | Carton kg. |
|------------------------|--------------|----------------|-----------------|------------|
| 77 x 62 x 1.5 x 17 Dia | TA095        | WS17-150       | 150             | 7.5        |
| 77 x 62 x 1.5 x 13 Dia | TA096        | WS13-150       | 150             | 7.5        |
| 56 Dia x 3mm 13mm hole | TA281        | WR13-100       | 100             | 4.7        |
| 65 Dia x 4mm 17mm hole | TA280        | WR17-100       | 100             | 9          |