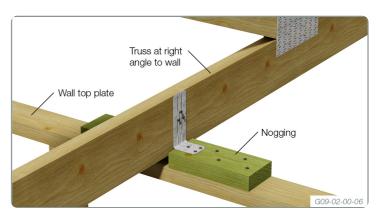

# Internal Wall Bracket

Pre-punched and formed galvanised steel brackets used to secure internal walls to roof trusses

Designed to restrict wall movement while permitting the truss to free span.

Multinail Internal Wall Brackets should be fixed to trusses to stabilise walls.

## **APPLICATION**

#### Application above non-loadbearing walls

- 1. Fix to the wall top plate with 3/30mm x 2.80 Multinail nails.
- 2. Fix to truss bottom chord or nogging with 3/30mm x 2.8Ø Multinail nails. Allow 3mm gap between nail head and bracket.