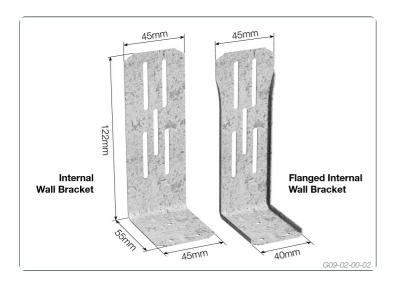

# Internal Wall Bracket

Pre-punched and formed galvanised steel brackets used to secure internal walls to roof trusses

Designed to restrict wall movement while permitting the truss to free span.

Multinail Internal Wall Brackets should be fixed to trusses to stabilise walls.

# DESCRIPTION AND PACKAGING

Manufactured from 1.0mm Galvanised G300 Z275 Steel

| Description                         | Product Code | Reference Code | Carton quantity | Carton kg. |
|-------------------------------------|--------------|----------------|-----------------|------------|
| 122 x 45 x 55mm                     | TA310        | IWB-100        | 100             | 5.5        |
| 122 x 45 x 55mm                     | TA010        | IWB-300        | 300             | 16.5       |
| Pallet bin                          | TA010W       | IWB-P          | 12000           | 640.0      |
| 122 x 45 x 55mm                     | FWB100       | FWB-100        | 100             | 5.5        |
| 122 x 45 x 55mm                     | FWB300       | FWB-300        | 300             | 16.5       |
| Pallet bin                          | FWBP         | FWB-P          | 12000           | 640.0      |
| 30mm x 2.8Ø Multinail Nails (TA302) |              |                |                 |            |