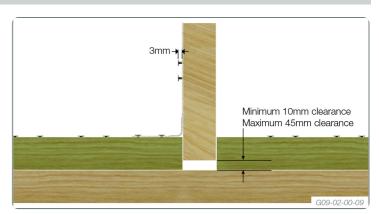

ing the truss to free span.

Multinail Internal Wall Brackets should be fixed to trusses to stabilise walls.

## **APPLICATION**

#### Application above non-loadbearing walls









- 1. Fix to the wall top plate with 3/30mm x 2.80 Multinail nails.
- 2. Fix to truss bottom chord or nogging with 3/30mm x 2.8Ø Multinail nails. Allow 3mm gap between nail head and bracket.

#### NOTE:

- Nails to the bottom chord of a roof truss must be located at the top of the slots to allow downward movement of the chord under load.
- Do not fix too tightly or deform the Internal Wall Bracket in the process of nailing.
- To be installed at 1800 centres maximum on internal walls.
- Fixing of block pieces or nogging to wall top plate in accordance with AS1684 series

#### **FIXING**



## MIN. CLEARANCE





# DESCRIPTION AND PACKAGING

Manufactured from 1.0mm Galvanised G300 Z275 Steel

| Description                         | Product Code | Reference Code | Carton quantity | Carton kg. |
|-------------------------------------|--------------|----------------|-----------------|------------|
| 122 x 45 x 55mm                     | TA310        | IWB-100        | 100             | 5.5        |
| 122 x 45 x 55mm                     | TA010        | IWB-300        | 300             | 16.5       |
| Pallet bin                          | TA010W       | IWB-P          | 12000           | 640.0      |
| 122 x 45 x 55mm                     | FWB100       | FWB-100        | 100             | 5.5        |
| 122 x 45 x 55mm                     | FWB300       | FWB-300        | 300             | 16.5