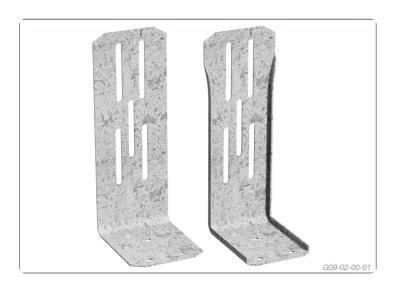

# Internal Wall Bracket

Pre-punched and formed galvanised steel brackets used to secure internal walls to roof trusses

Designed to restrict wall movement while permitting the truss to free span.

Multinail Internal Wall Brackets should be fixed to trusses to stabilise walls.

# DESCRIPTION AND PACKAGING

Manufactured from 1.0mm Galvanised G300 Z275 Steel

| Description                         | Product Code | Reference Code | Carton quantity | Carton kg. |
|-------------------------------------|--------------|----------------|-----------------|------------|
| 122 x 45 x 55mm                     | TA310        | IWB-100        | 100             | 5.5        |
| 122 x 45 x 55mm                     | TA010        | IWB-300        | 300             | 16.5       |
| Pallet bin                          | TA010W       | IWB-P          | 12000           | 640.0      |
| 122 x 45 x 55mm                     | FWB100       | FWB-100        | 100             | 5.5        |
| 122 x 45 x 55mm                     | FWB300       | FWB-300        | 300             | 16.5       |
| Pallet bin                          | FWBP         | FWB-P          | 12000           | 640.0      |
| 30mm x 2.8Ø Multinail Nails (TA302) |              |                |                 |            |