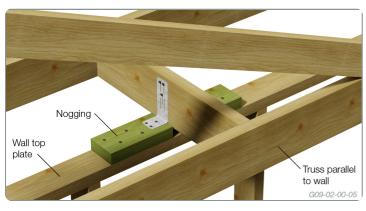

#### Application above non-loadbearing walls

- 1. Fix to the wall top plate with 3/30mm x 2.80 Multinail nails.
- 2. Fix to truss bottom chord or nogging with 3/30mm x 2.8Ø Multinail nails. Allow 3mm gap between nail head and bracket.

#### NOTE:

- Nails to the bottom chord of a roof truss must be located at the top of the slots to allow downward movement of the chord under load.
- Do not fix too tightly or deform the Internal Wall Bracket in the process of nailing.
- To be installed at 1800 centres maximum on internal walls.
- Fixing of block pieces or nogging to wall top plate in accordance with AS1684 series

## MIN. CLEARANCE