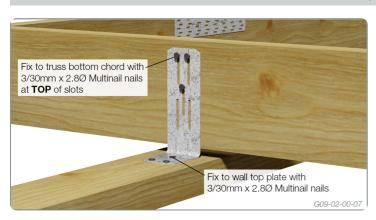

#### Application above non-loadbearing walls

- 1. Fix to the wall top plate with 3/30mm x 2.80 Multinail nails.
- 2. Fix to truss bottom chord or nogging with 3/30mm x 2.8Ø Multinail nails. Allow 3mm gap between nail head and bracket.

#### NOTE:

- Nails to the bottom chord of a roof truss must be located at the top of the slots to allow downward movement of the chord under load.
- Do not fix too tightly or deform the Internal Wall Bracket in the process of nailing.
- To be installed at 1800 centres maximum on internal walls.
- Fixing of block pieces or nogging to wall top plate in accordance with AS1684 series

#### **FIXING**