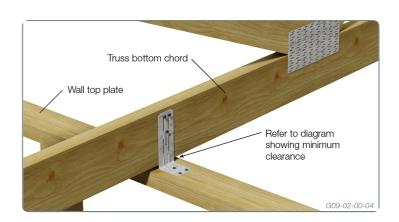

#### Application above non-loadbearing walls

- 1. Fix to the wall top plate with 3/30mm x 2.80 Multinail nails.
- 2. Fix to truss bottom chord or nogging with 3/30mm x 2.8Ø Multinail nails. Allow 3mm gap between nail head and bracket.

#### NOTE:

- Nails to the bottom chord of a roof truss must be located at the top of the slots to allow downward movement of the chord under load.
- Do not fix too tightly or deform the Internal Wall Bracket in the process of nailing.
- To be installed at 1800 centres maximum on internal walls.
- Fixing of block pieces or nogging to wall top plate in accordance with AS1684 series

## MIN. CLEARANCE