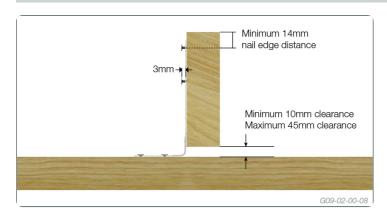

tting the truss to free span.

Multinail Internal Wall Brackets should be fixed to trusses to stabilise walls.

## **APPLICATION**

#### Application above non-loadbearing walls









- 1. Fix to the wall top plate with 3/30mm x 2.80 Multinail nails.
- 2. Fix to truss bottom chord or nogging with 3/30mm x 2.8Ø Multinail nails. Allow 3mm gap between nail head and bracket.

#### NOTE:

- Nails to the bottom chord of a roof truss must be located at the top of the slots to allow downward movement of the chord under load.
- Do not fix too tightly or deform the Internal Wall Bracket in the process of nailing.
- To be installed at 1800 centres maximum on internal walls.
- Fixing of block pieces or nogging to wall top plate in accordance with AS1684 series

#### **FIXING**



## MIN. CLEARANCE





# DESCRIPTION AND PACKAGING

Manufactured from 1.0mm Galvanised G300 Z275 Steel

| Description                         | Product Code | Reference Code | Carton quantity | Carton kg. |
|-------------------------------------|--------------|----------------|-----------------|------------|
| 122 x 45 x 55mm                     | TA310        | IWB-100        | 100             | 5.5        |
| 122 x 45 x 55mm                     | TA010        | IWB-300        | 300             | 16.5       |
| Pallet bin                          | TA010W       | IWB-P          | 12000           | 640.0      |
| 122 x 45 x 55mm                     | FWB100       | FWB-100        | 100             | 5.5        |
| 122 x 45 x 55mm                     | FWB300       | FWB-300        | 300             | 16.5