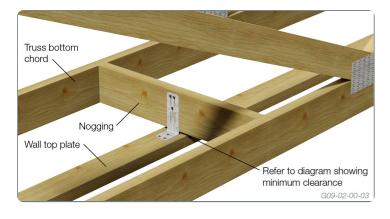

#### Application above non-loadbearing walls

- 1. Fix to the wall top plate with 3/30mm x 2.80 Multinail nails.
- 2. Fix to truss bottom chord or nogging with 3/30mm x 2.8Ø Multinail nails. Allow 3mm gap between nail head and bracket.

#### NOTE:

- Nails to the bottom chord of a roof truss must be located at the top of the slots to allow downward movement of the chord under load.
- Do not fix too tightly or deform the Internal Wall Bracket in the process of nailing.
- To be installed at 1800 centres maximum on internal walls.
- Fixing of block pieces or nogging to wall top plate in accordance with AS1684 series

## MIN. CLEARANCE